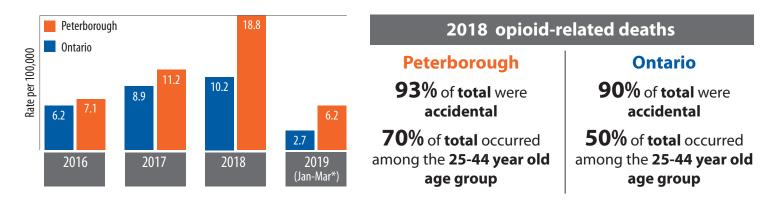

## Deaths

Rate of confirmed opioid-related deaths (by year) PPH and Ontario, 2016-2019\*

#### \*Notes

- 2018 death data should be considered as preliminary and subject to change.
- 2019 death data should be considered as preliminary and subject to change as remaining cases are closed by the Office of the Chief Coroner of Ontario. The data does not include probable cases which are still under investigation to determine cause of death.
- 2019 ED visits data should be considered as preliminary and subject to change.

<sup>3</sup> Data Source: Ontario Opioid-Related Death Database, Office of the Chief Coroner for Ontario