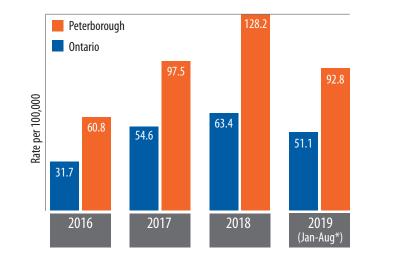

## **Emergency Department Visits<sup>2</sup>**

Rate of confirmed opioid-related ED visits (by year) PPH and Ontario, 2016-2019\*

Peterborough ranks in the top 20% of all opioid related ED visits in Ontario.

### \*Limitations

- Data from ED visits only capture those who visit the ED/are hospitalized and may not reflect the total burden in the population.
- Data for Ontario residents who visit an ED/hospital or die outside of the province are not included.

#### \*Notes

- 2018 death data should be considered as preliminary and subject to change.
- 2019 death data should be considered as preliminary and subject to change as remaining cases are closed by the Office of the Chief Coroner of Ontario. The data does not include probable cases which are still under investigation to determine cause of death.
- 2019 ED visits data should be considered as preliminary and subject to change.