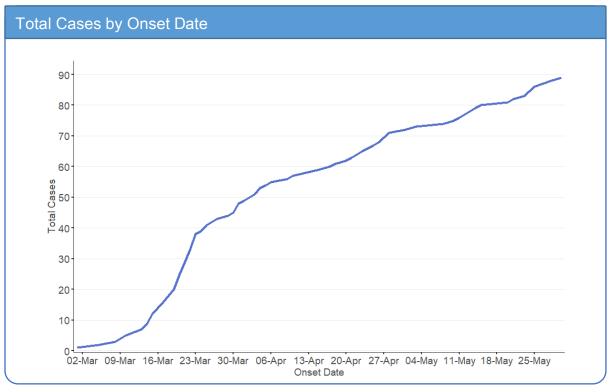

# **Timeline of Cases**

Report Date: June 3, 2020

Note: Information for this report was extracted from Ontario's integrated Public Health Information System (iPHIS) on June 2, 2020 at 4:00 PM

Rate of confirmed cases of COVID-19 by public health unit: Ontario, January 15 to June 1, 2020 *Source:* Ontario Ministry of Health. Epidemiologic Summary COVID-19 in Ontario: January 15, 2020 to June 1, 2020. Available: <a href="https://files.ontario.ca/moh-covid-19-report-en-2020-06-02.pdf">https://files.ontario.ca/moh-covid-19-report-en-2020-06-02.pdf</a>