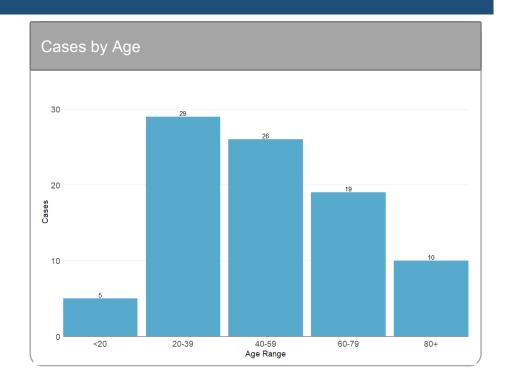

# Case Demographics

**MALE CASES** 

40 45%

**FEMALE CASES** 

49 55%

Report Date: June 3, 2020

Note: Information for this report was extracted from Ontario's integrated Public Health Information System (iPHIS) on June 2, 2020 at 4:00 PM and the Ontario Laboratories Information System (OLIS) on June 3, 2020 at 8:47 AM.