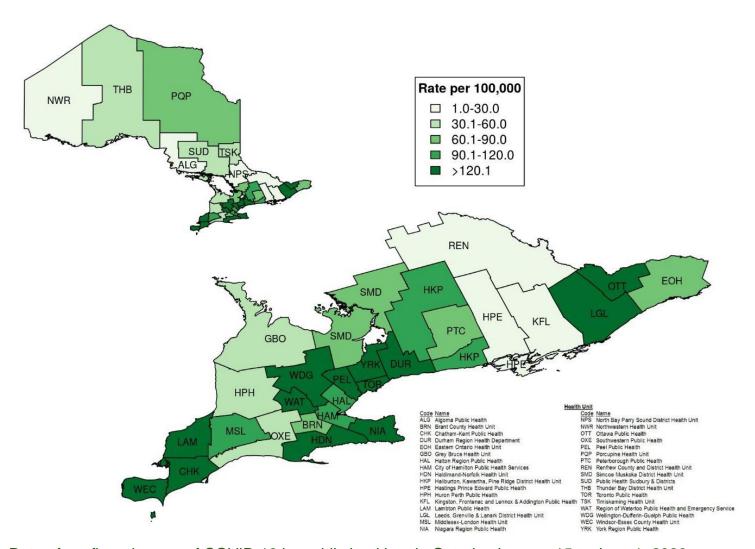

# **Timeline of Cases**

Report Date: June 3, 2020

Note: Information for this report was extracted from Ontario's integrated Public Health Information System (iPHIS) on June 2, 2020 at 4:00 PM

Rate of confirmed cases of COVID-19 by public health unit: Ontario, January 15 to June 1, 2020 *Source:* Ontario Ministry of Health. Epidemiologic Summary COVID-19 in Ontario: January 15, 2020 to June 1, 2020. Available: <a href="https://files.ontario.ca/moh-covid-19-report-en-2020-06-02.pdf">https://files.ontario.ca/moh-covid-19-report-en-2020-06-02.pdf</a>