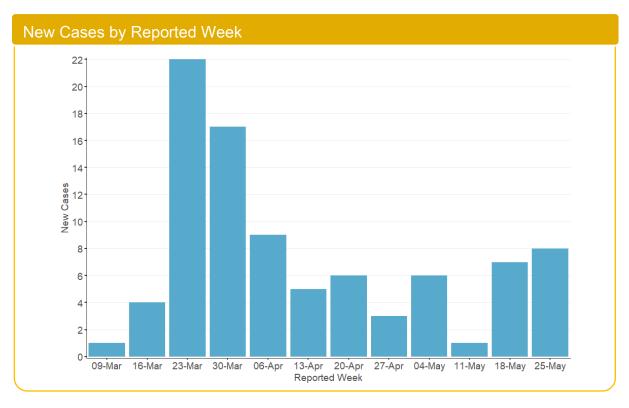

# **Timeline of Cases**

Report Date: June 3, 2020

Note: Information for this report was extracted from Ontario's integrated Public Health Information System (iPHIS) on June 2, 2020 at 4:00 PM

Rate of confirmed cases of COVID-19 by public health unit: Ontario, January 15 to June 1, 2020 *Source:* Ontario Ministry of Health. Epidemiologic Summary COVID-19 in Ontario: January 15, 2020 to June 1, 2020. Available: <a href="https://files.ontario.ca/moh-covid-19-report-en-2020-06-02.pdf">https://files.ontario.ca/moh-covid-19-report-en-2020-06-02.pdf</a>