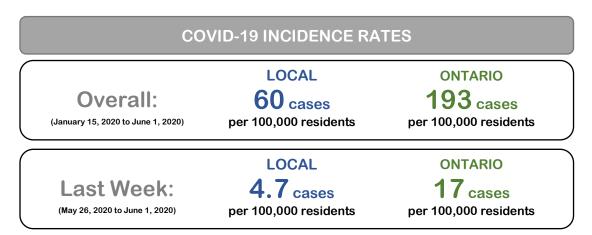

# **Timeline of Cases**

Report Date: June 3, 2020

Note: Information for this report was extracted from Ontario's integrated Public Health Information System (iPHIS) on June 2, 2020 at 4:00 PM

Rate of confirmed cases of COVID-19 by public health unit: Ontario, January 15 to June 1, 2020 *Source:* Ontario Ministry of Health. Epidemiologic Summary COVID-19 in Ontario: January 15, 2020 to June 1, 2020. Available: <a href="https://files.ontario.ca/moh-covid-19-report-en-2020-06-02.pdf">https://files.ontario.ca/moh-covid-19-report-en-2020-06-02.pdf</a>