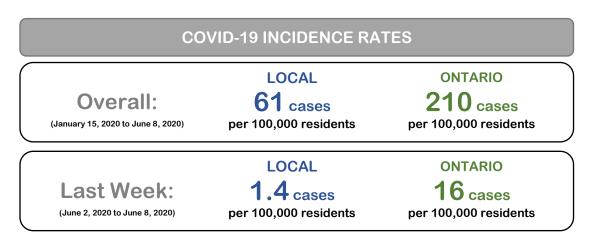

# **Timeline of Cases**

Report Date: June 10, 2020

Note: Information for this report was extracted from Ontario's integrated Public Health Information System (iPHIS) on June 3, 2020 at 4:00 PM

Rate of confirmed cases of COVID-19 by public health unit: Ontario, January 15 to June 8, 2020 *Source:* Ontario Ministry of Health. Epidemiologic Summary COVID-19 in Ontario: January 15, 2020 to June 8, 2020.