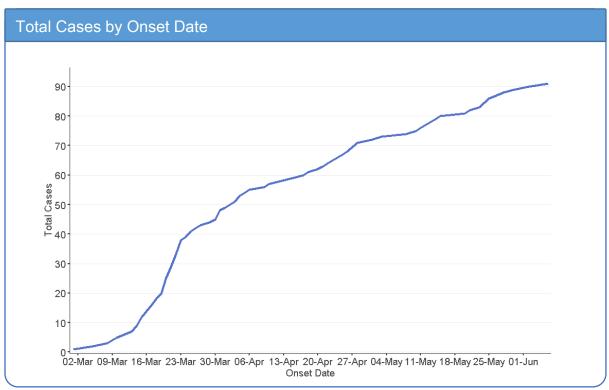

# **Timeline of Cases**

Report Date: June 10, 2020

Note: Information for this report was extracted from Ontario's integrated Public Health Information System (iPHIS) on June 3, 2020 at 4:00 PM

Rate of confirmed cases of COVID-19 by public health unit: Ontario, January 15 to June 8, 2020 *Source:* Ontario Ministry of Health. Epidemiologic Summary COVID-19 in Ontario: January 15, 2020 to June 8, 2020.