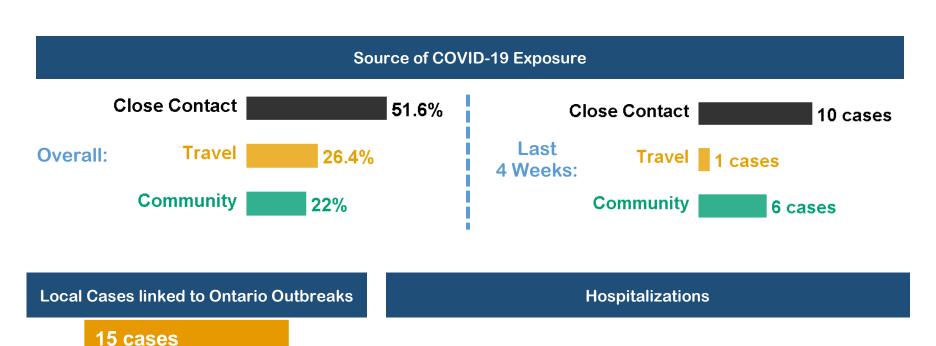

Long-Term Care Homes

3 cases
Retirement Homes

4 cases

Other

Report Date: June 10, 2020

Note: Information for this report was extracted from Ontario's integrated Public Health Information System (iPHIS) on June 9, 2020 at 4:00 PM.