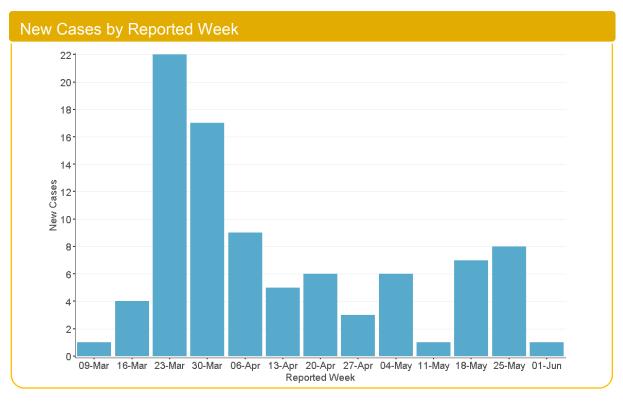

# **Timeline of Cases**

Report Date: June 10, 2020

Note: Information for this report was extracted from Ontario's integrated Public Health Information System (iPHIS) on June 3, 2020 at 4:00 PM

Rate of confirmed cases of COVID-19 by public health unit: Ontario, January 15 to June 8, 2020 *Source:* Ontario Ministry of Health. Epidemiologic Summary COVID-19 in Ontario: January 15, 2020 to June 8, 2020.