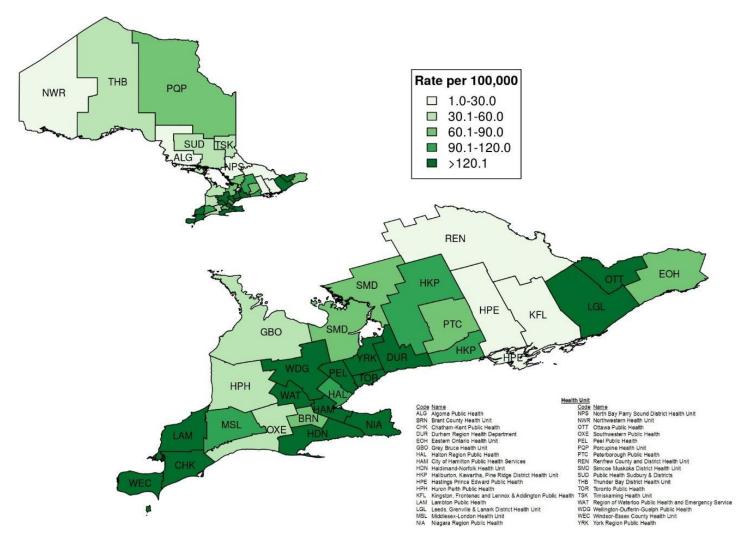

# **Timeline of Cases**

Report Date: June 10, 2020

Note: Information for this report was extracted from Ontario's integrated Public Health Information System (iPHIS) on June 3, 2020 at 4:00 PM

Rate of confirmed cases of COVID-19 by public health unit: Ontario, January 15 to June 8, 2020 *Source:* Ontario Ministry of Health. Epidemiologic Summary COVID-19 in Ontario: January 15, 2020 to June 8, 2020.

Available: https://files.ontario.ca/moh-covid-19-report-en-2020-06-09-v2.pdf

Report Date: June 10, 2020

Note: Information for this report was extracted from Ontario's integrated Public Health Information System (iPHIS) on June 3, 2020 at 4:00 PM