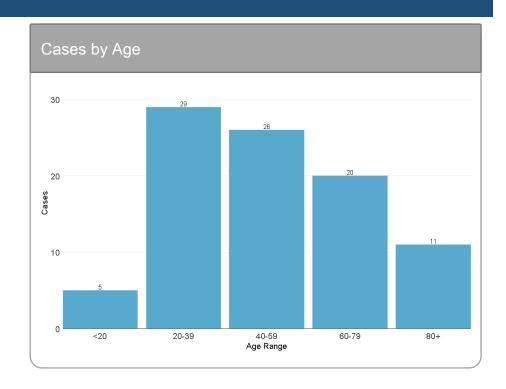

## Case Demographics

MALE CASES

42 46%

**FEMALE CASES** 

49 54%

Report Date: June 10, 2020

Note: Information for this report was extracted from Ontario's integrated Public Health Information System (iPHIS) on June 9, 2020 at 4:00 PM and the Ontario Laboratories Information System (OLIS) on June 10, 2020 at 8:53 AM.