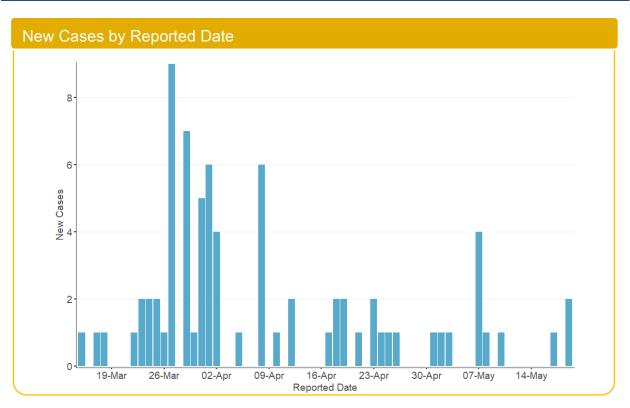

tirement Homes                  | Peterborough Retirement Residence      | Retirement Home     | Resolved* |
|                                   | Empress Gardens                        | Retirement Home     | Resolved* |
| 4 cases                           | St. John's Senior Centre               | Retirement Home     | Resolved  |
|                                   | Riverview Manor                        | Long-Term Care Home | Resolved  |
|                                   | PRHC                                   | Hospital            | Resolved  |



**COVID-19 Weekly Situation Report** 

Report Date: May 20, 2020

Note: Information for this report was extracted from Ontario's integrated Public Health Information System (iPHIS) on May 19, 2020 at 4:00 PM.

## **Timeline of Cases**



## Total Cases by Onset Date