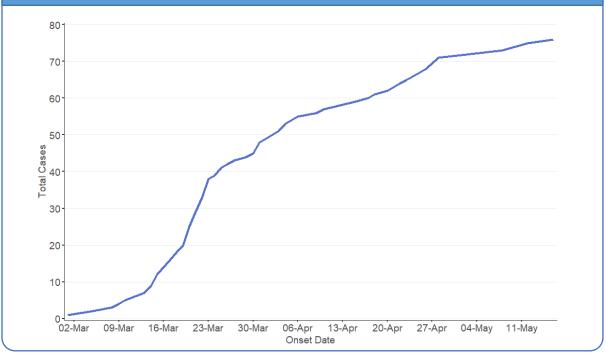

| Peterborough Retirement Residence      | Retirement Home     | Resolved* |
|                                   | Empress Gardens                        | Retirement Home     | Resolved* |
| 4 cases                           | St. John's Senior Centre               | Retirement Home     | Resolved  |
|                                   | Riverview Manor                        | Long-Term Care Home | Resolved  |
|                                   | PRHC                                   | Hospital            | Resolved  |



**COVID-19 Weekly Situation Report** 

Report Date: May 20, 2020

Note: Information for this report was extracted from Ontario's integrated Public Health Information System (iPHIS) on May 19, 2020 at 4:00 PM.

## **Timeline of Cases**



## Total Cases by Onset Date