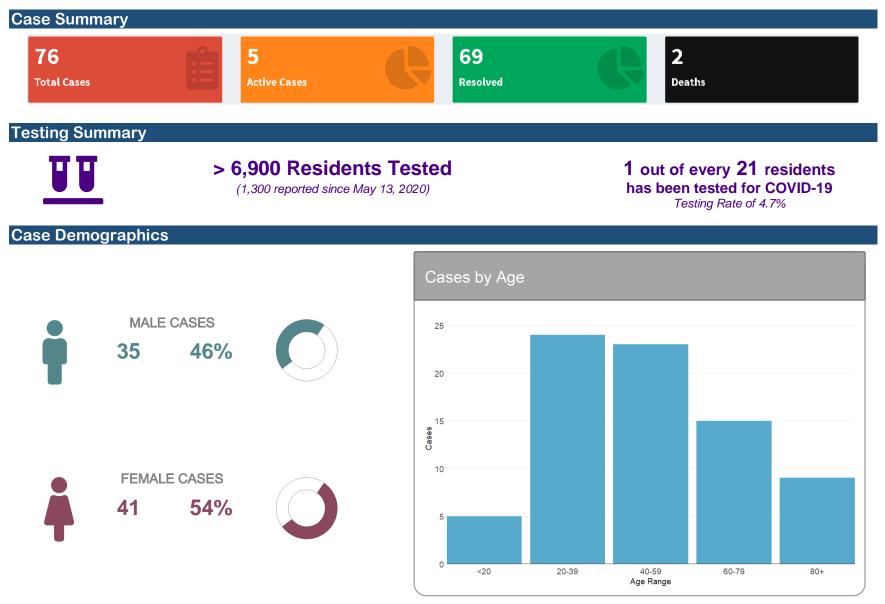

## **COVID-19 Weekly Situation Report**

Report Date: May 20, 2020

Note: Information for this report was extracted from: Ontario's integrated Public Health Information System (iPHIS) on May 19, 2020 at 4:00 PM and the Ontario Laboratories Information System (OLIS) on May 20, 2020 at 8:53 AM.