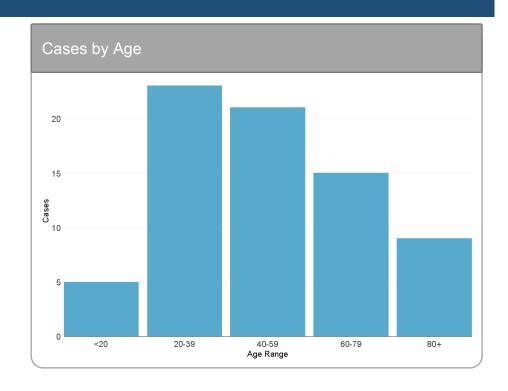

## **COVID-19 Weekly Situation Report**

Report Date: May 13, 2020

Note: Information for this report was extracted from: Ontario's integrated Public Health Information System (iPHIS) on May 12, 2020 at 4:00 PM and the Ontario Laboratories Information System (OLIS) on May 12, 2020 at 8:52 AM.

## Case Summary





64 Resolved

**2**Deaths

#### **Testing Summary**



> 5,600 Residents Tested

#### Case Demographics



MALE CASES

34 47%





**FEMALE CASES** 

39 53%







#### **COVID-19 Weekly Situation Report**

Report Date: May 13, 2020

Note: Information for this report was extracted from: Ontario's integrated Public Health Information System (iPHIS) on May 12, 2020 at 4:00 PM and the Ontario Laboratories Information System (OLIS) on May 12, 2020 at 8:52 AM.





#### **Local Cases linked to Ontario Outbreaks**

# 15 cases

**Long-Term Care Homes** 

2 cases

**Retirement Homes** 

4 cases

Other

# **Local Institutional COVID-19 Outbreaks**

| Institution                        | Туре                | Status    |
|------------------------------------|---------------------|-----------|
| St. Joseph's at Fleming            | Long-Term Care Home | Ongoing   |
| Kawartha Heights Retirement Living | Retirement Home     | Ongoing   |
| Extendicare Lakefi