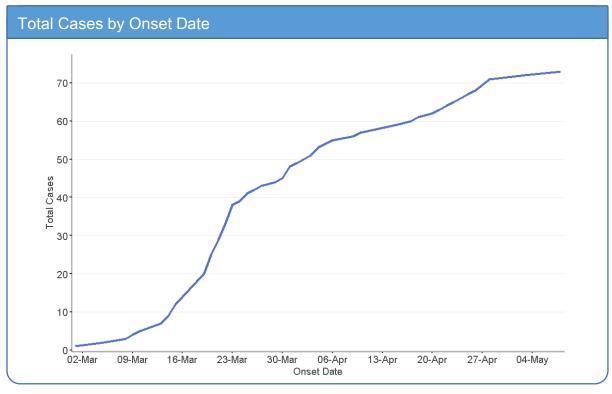

re Home | Ongoing   |
| Kawartha Heights Retirement Living | Retirement Home     | Ongoing   |
| Extendicare Lakefield              | Long-Term Care Home | Resolved* |
| Peterborough Retirement Residence  | Retirement Home     | Resolved* |
| Empress Gardens                    | Retirement Home     | Resolved* |
| St. John's Senior Centre           | Retirement Home     | Resolved  |
| Riverview Manor                    | Long-Term Care Home | Resolved  |
| PRHC                               | Hospital            | Resolved  |

<sup>\*</sup>Lab Error



#### **COVID-19 Weekly Situation Report**

Report Date: May 13, 2020

Note: Information for this report was extracted from Ontario's integrated Public Health Information System (iPHIS) on May 12, 2020 at 4:00 PM.

#### Timeline of Cases