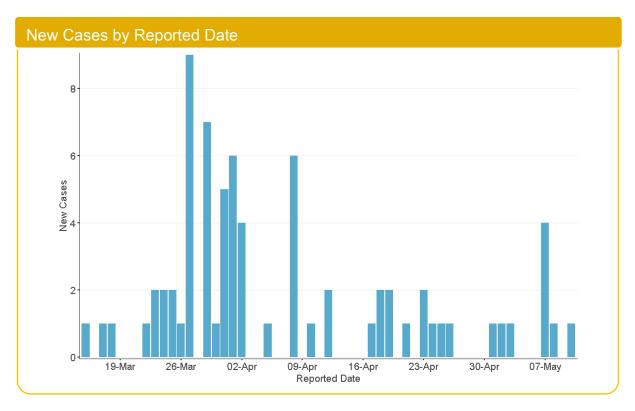

Care Home | Ongoing   |
| Kawartha Heights Retirement Living | Retirement Home     | Ongoing   |
| Extendicare Lakefield              | Long-Term Care Home | Resolved* |
| Peterborough Retirement Residence  | Retirement Home     | Resolved* |
| Empress Gardens                    | Retirement Home     | Resolved* |
| St. John's Senior Centre           | Retirement Home     | Resolved  |
| Riverview Manor                    | Long-Term Care Home | Resolved  |
| PRHC                               | Hospital            | Resolved  |

<sup>\*</sup>Lab Error



#### **COVID-19 Weekly Situation Report**

Report Date: May 13, 2020

Note: Information for this report was extracted from Ontario's integrated Public Health Information System (iPHIS) on May 12, 2020 at 4:00 PM.

#### Timeline of Cases