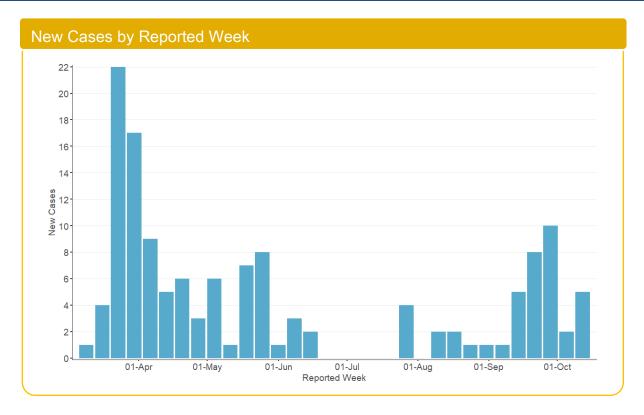

### **Timeline of Cases**

Report Date: October 21, 2020

Note: Information for this report was extracted from Ontario's integrated Public Health Information System (iPHIS) and the Case and Contact Management system (CCM) on October 20, 2020 at 4:37 PM.