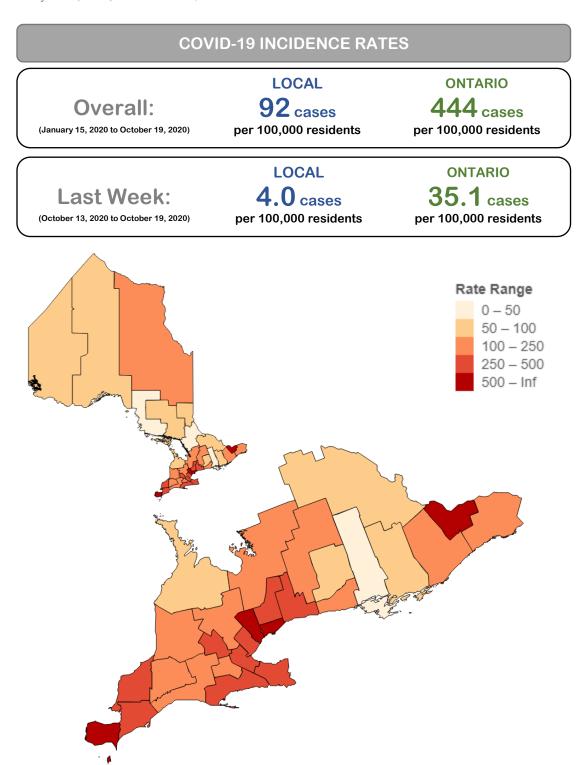

Rate of confirmed cases of COVID-19 by public health unit: Ontario, January 15 to October 19, 2020 *Source:* Ontario Ministry of Health. Ontario COVID-19 Data Tool: Counts and rates of COVID-19 in Ontario.

Available: <a href="https://www.publichealthontario.ca/en/data-and-analysis/infectious-disease/covid-19-data-surveillance/covid-public-public-public-public-public-public-public-public-public-public-public-public-public-public-public-public-public-public-public-public-public-public-public-public-public-public-public-public-public-public-public-public-public-public-public-public-public-public-public-public-public-public-public-public-public-public-public-public-public-public-public-public-public-public-public-public-public-public-public-public-public-public-public-public-public-public-public-public-public-public-public-public-public-public-public-public-public-public-public-public-public-public-public-public-public-public-public-public-public-public-public-public-public-public-public-public-public-public-public-public-public-public-public-public-public-public-public-public-public-public-public-public-public-public-public-public-public-public-public-public-public-public-public-public-public-public-public-public-public-public-public-public-public-public-public-public-public-public-public-public-public-public-public-public-public-public-public-public-public-public-public-public-public-public-public-public-public-public-public-public-public-public-public-public-public-public-public-public-public-public-public-public-public-public-public-public-public-public-public-public-public-public-public-public-public-public-public-public-public-public-public-public-public-public-public-public-public-public-public-public-public-public-public-public-public-public-public-public-public-public-public-public-public-public-public-public-public-public-public-public-public-public-public-public-public-public-public-public-public-public-public-public-public-public-public-public-public-public-public-public-public-public-public-public-pub

19-data-tool