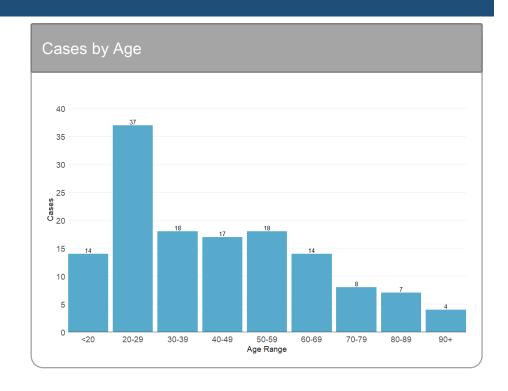

## **Case Demographics**

MALE CASES

65

47%

**FEMALE CASE** 

**72 53%** 

Report Date: October 21, 2020

Note: Information for this report was extracted from Ontario's integrated Public Health Information System (iPHIS) and the Case and Contact Management system (CCM) on October 20, 2020 at 4:37 PM and the Ontario Laboratories Information System (OLIS) on October 21, 2020 at 8:52 AM.