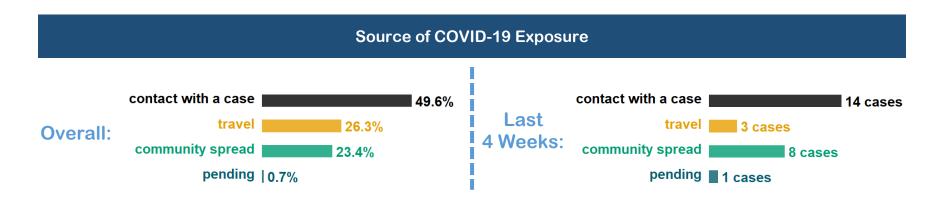

Ontario's integrated Public Health Information System (iPHIS) and the Case and Contact Management system (CCM) on October 20, 2020 at 4:37 PM and the Ontario Laboratories Information System (OLIS) on October 21, 2020 at 8:52 AM.

# Case Summary







2 Deaths

## **Testing Summary**



> 33,200 Residents Tested

1 out of every 5 residents has been tested for COVID-19 Testing Rate of 22.4 %

## **Case Demographics**



MALE CASES

65

47%





**FEMALE CASE** 

**72 53%** 







Report Date: October 21, 2020

Note: Information for this report was extracted from Ontario's integrated Public Health Information System (iPHIS) and the Case and Contact Management system (CCM) on October 20, 2020 at 4:37 PM and the Ontario Laboratories Information System (OLIS) on October 21, 2020 at 8:52 AM.



#### Hospitalizations **COVID-19 Outbreaks Local Institutional Outbreaks: TOTAL HOSPITALIZATIONS** 0 11 9 cases 7% of all PPH cases **Active Outbreaks**† **Resolved Outbreaks TOTAL ICU ADMISSIONS Local Cases linked to Ontario Outbreaks:** 3 cases 6 cases 17 cases 3 cases 2% of all PPH cases **Retirement Homes** Other **Long-Term Care Homes**

https://www.peterboroughpublichealth.ca/your-health/diseases-infections-immunization/diseases-and-infections/novel-coronavirus-2019-ncov/local-covid-19-status/

<sup>&</sup>lt;sup>†</sup>A list of active COVID-19 outbreaks is available on our website:



Report Date: October 21, 2020

Note: Information for this report was extracted from Ontario's integrated Public Health Information System (iPHIS) and the Case and Contact Management system (CCM) on