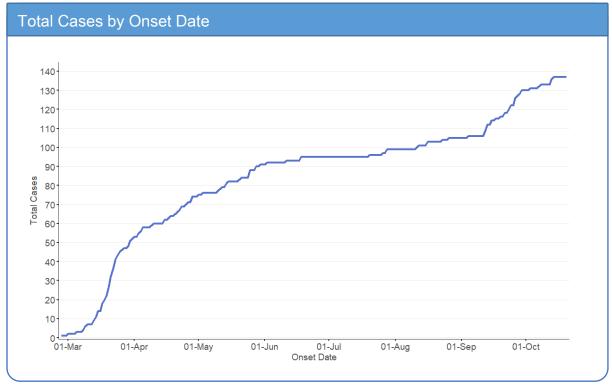

### **Timeline of Cases**

Report Date: October 21, 2020

Note: Information for this report was extracted from Ontario's integrated Public Health Information System (iPHIS) and the Case and Contact Management system (CCM) on October 20, 2020 at 4:37 PM.