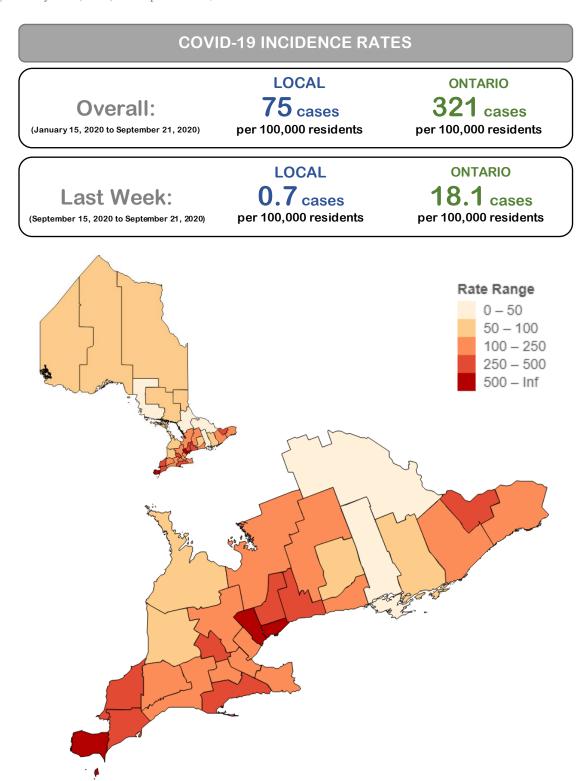

Rate of confirmed cases of COVID-19 by public health unit: Ontario, January 15 to September 21, 2020 Source: Ontario Ministry of Health. Ontario COVID-19 Data Tool: Counts and rates of COVID-19 in Ontario. Available: https://www.publichealthontario.ca/en/data-and-analysis/infectious-disease/covid-19-data-surveillance/covid-