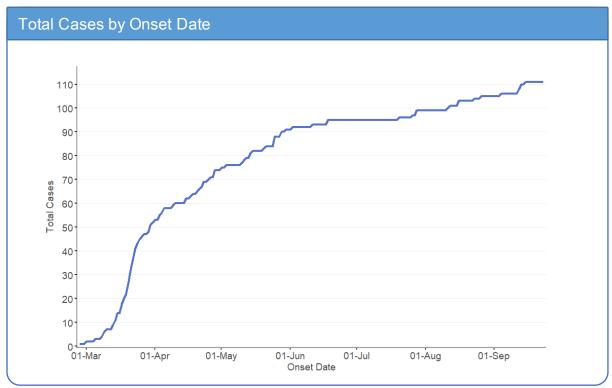

## **Timeline of Cases**

Report Date: September 23, 2020

Note: Information for this report was extracted from Ontario's integrated Public Health Information System (iPHIS) and the Case and Contact Management system(CCM) on September 22, 2020 at 4:00 PM.