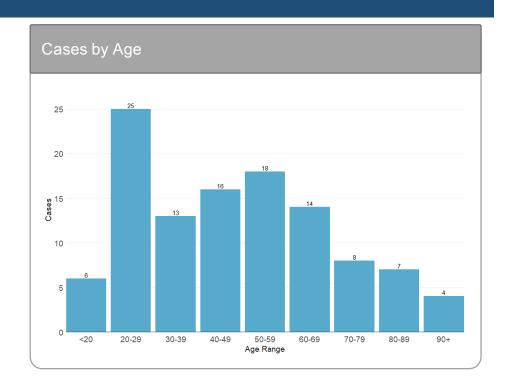

# **Case Demographics**

MALE CASES

52 47%

**FEMALE CASES** 

59 53%

Report Date: September 23, 2020

Note: Information for this report was extracted from Ontario's integrated Public Health Information System (iPHIS) and the Case and Contact Management system (CCM) on September 22, 2020 at 4:00 PM and the Ontario Laboratories Information System (OLIS) on September 23, 2020 at 8:52 AM.