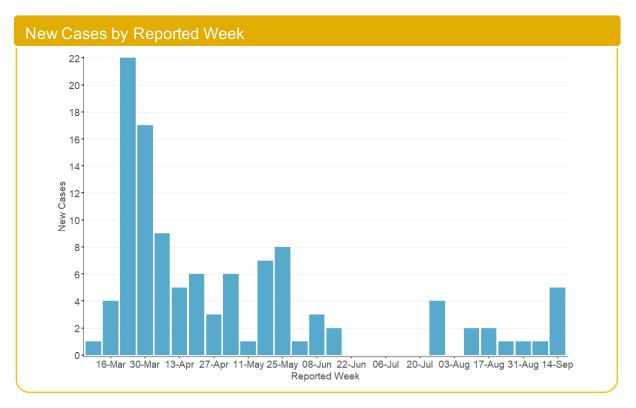

## **Timeline of Cases**

Report Date: September 23, 2020

Note: Information for this report was extracted from Ontario's integrated Public Health Information System (iPHIS) and the Case and Contact Management system(CCM) on September 22, 2020 at 4:00 PM.