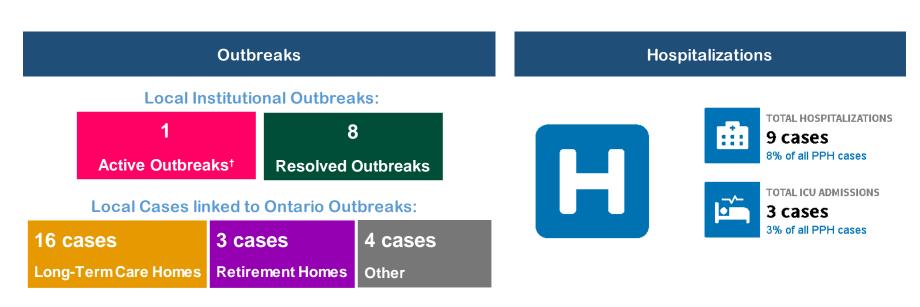

<sup>&</sup>lt;sup>†</sup>A list of active COVID-19 outbreaks is available on our website:

Report Date: September 23, 2020

Note: Information for this report was extracted from Ontario's integrated Public Health Information System (iPHIS) and the Case and Contact Management system (CCM) on September 22, 2020 at 4:00 PM.