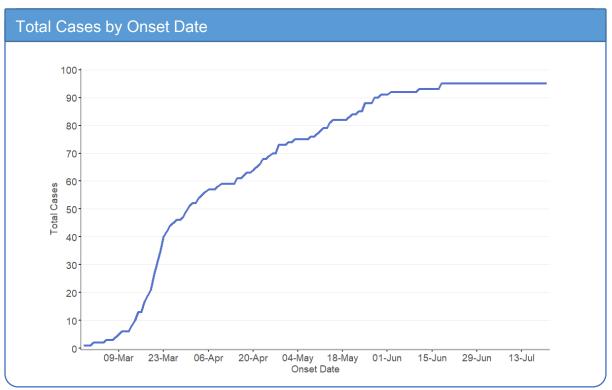

# Timeline of Cases

Report Date: July 22, 2020

Note: Information for this report was extracted from Ontario's integrated Public Health Information System (iPHIS) on July 21, 2020 at 4:01 PM

Rate of confirmed cases of COVID-19 by public health unit: Ontario, January 15 to July 20, 2020 Source: Ontario Ministry of Health. Ontario COVID-19 Data Tool: Counts and rates of COVID-19 in Ontario.