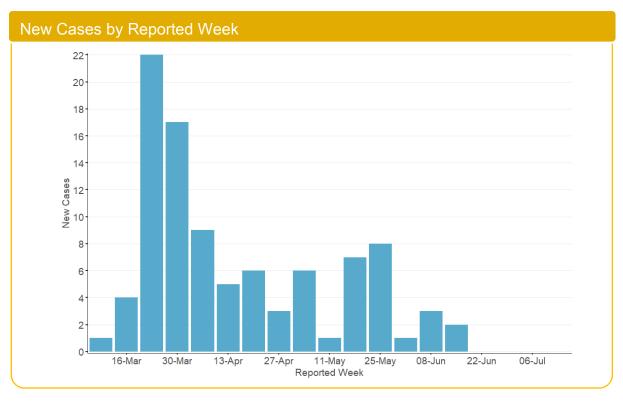

# Timeline of Cases

Report Date: July 22, 2020

Note: Information for this report was extracted from Ontario's integrated Public Health Information System (iPHIS) on July 21, 2020 at 4:01 PM

Rate of confirmed cases of COVID-19 by public health unit: Ontario, January 15 to July 20, 2020 Source: Ontario Ministry of Health. Ontario COVID-19 Data Tool: Counts and rates of COVID-19 in Ontario.