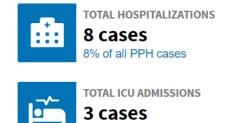

22, 2020 at 8:59 AM.

## **Case Summary**









# **Testing Summary**



> 20,500 Residents Tested

(950 reported since July 15, 2020)

1 out of every 7 residents has been tested for COVID-19 Testing Rate of 13.8 %

# Case Demographics



**MALE CASES** 

44 46%





**FEMALE CASES** 

51 54%







Report Date: July 22, 2020

Note: Information for this report was extracted from Ontario's integrated Public Health Information System (iPHIS) on July 21, 2020 at 4:01 PM and the Ontario Laboratories Information System (OLIS) on July 22, 2020 at 8:59 AM.





### **Outbreaks**

Hospitalizations

### **Local Institutional Outbreaks:**

0 Active Outbreaks 8
Resolved Outbreaks

### **Local Cases linked to Ontario Outbreaks:**

15 cases3 cases4 casesLong-Term Care HomesRetirement HomesOther





3% of all PPH cases



Report Date: July 22, 2020

Note: Information for this report was extracted from Ontario's integrated Public Health Information System (iPHIS) on July 21, 2020 at 4:01 PM.

# Timeline of Cases







Report Date: July 22, 2020

Note: Information for this report was extracted from Ontario's integrated Public Health Information System (iPHIS) on July 21, 2020 at 4:01 PM





Rate of confirmed cases of COVID-19 by public health unit: Ontario, January 15 to July 20, 2020 Source: Ontario Ministry of Health. Ontario COVID-19 Data Tool: Counts and rates of COVID-19 in Ontario.

Available: https://www.publichealthontario.ca/en/data-and-analysis/infectious-disease/covid-19-data-surveillance/covid-19-data-