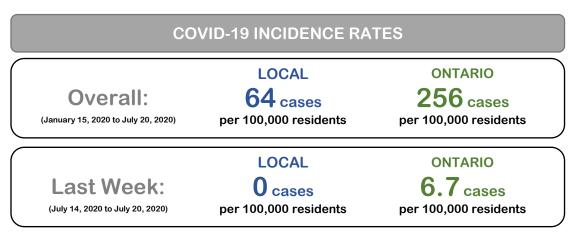

# Timeline of Cases

Report Date: July 22, 2020

Note: Information for this report was extracted from Ontario's integrated Public Health Information System (iPHIS) on July 21, 2020 at 4:01 PM

Rate of confirmed cases of COVID-19 by public health unit: Ontario, January 15 to July 20, 2020 Source: Ontario Ministry of Health. Ontario COVID-19 Data Tool: Counts and rates of COVID-19 in Ontario.

Available: https://www.publichealthontario.ca/en/data-and-analysis/infectious-disease/covid-19-data-surveillance/covid-19-data-