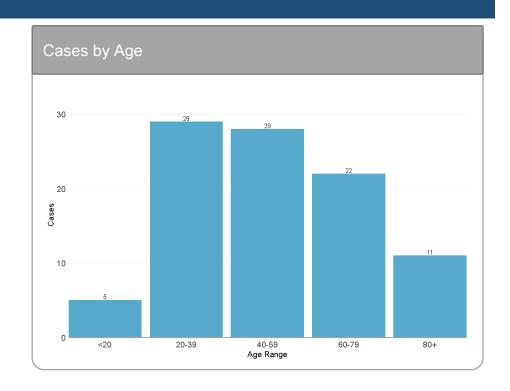

# Case Demographics

**MALE CASES** 

44 46%

**FEMALE CASES** 

51 54%

Report Date: July 22, 2020

Note: Information for this report was extracted from Ontario's integrated Public Health Information System (iPHIS) on July 21, 2020 at 4:01 PM and the Ontario Laboratories Information System (OLIS) on July 22, 2020 at 8:59 AM.