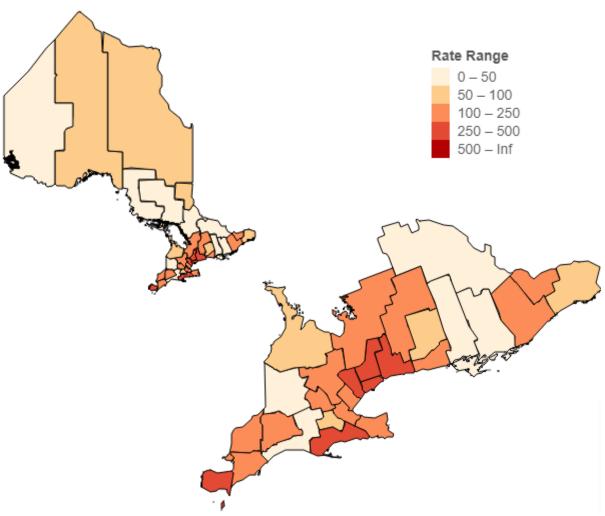

# Timeline of Cases

Report Date: July 22, 2020

Note: Information for this report was extracted from Ontario's integrated Public Health Information System (iPHIS) on July 21, 2020 at 4:01 PM

Rate of confirmed cases of COVID-19 by public health unit: Ontario, January 15 to July 20, 2020 Source: Ontario Ministry of Health. Ontario COVID-19 Data Tool: Counts and rates of COVID-19 in Ontario.

Available: https://www.publichealthontario.ca/en/data-and-analysis/infectious-disease/covid-19-data-surveillance/covid-19-data-