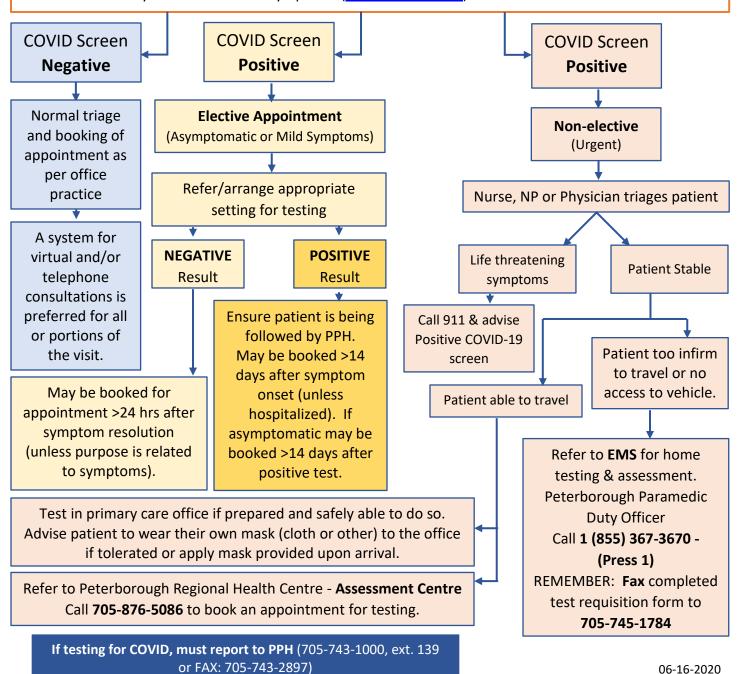

Serving the residents of Curve Lake and Hiawatha First Nations, and the County and City of Peterborough

Dr. Rosana Salvaterra, MD, MSc, CCFP, FRCPC Medical Officer of Health www.peterboroughpublichealth.ca

## **Peterborough COVID-19 Triage Tool**

## Patient calling for an appointment, ASK...

- Any travel outside Canada in the past 14 days? Patient should remain in quarantine, unless urgent. OR
- Have you been advised by public health to self-isolate because of a COVID-19 positive result? OR
- Have you been identified by public health as a close contact of a current case of COVID-19? OR
- Presence of any COVID-19 related symptoms (Ministry of Health)?