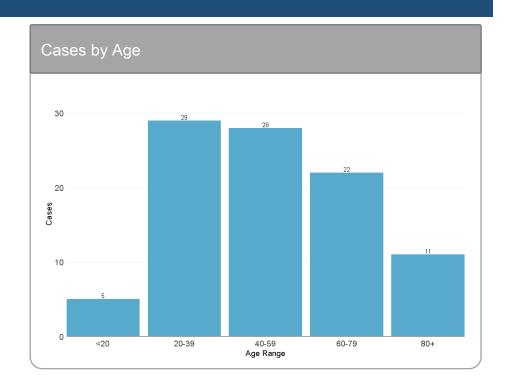

## Case Demographics

MALE CASES

44 46%

**FEMALE CASES** 

51 54%

Report Date: June 30, 2020

Note: Information for this report was extracted from Ontario's integrated Public Health Information System (iPHIS) on June 29, 2020 at 4:00 PM and the Ontario Laboratories Information System (OLIS) on June 30, 2020 at 8:48 AM.