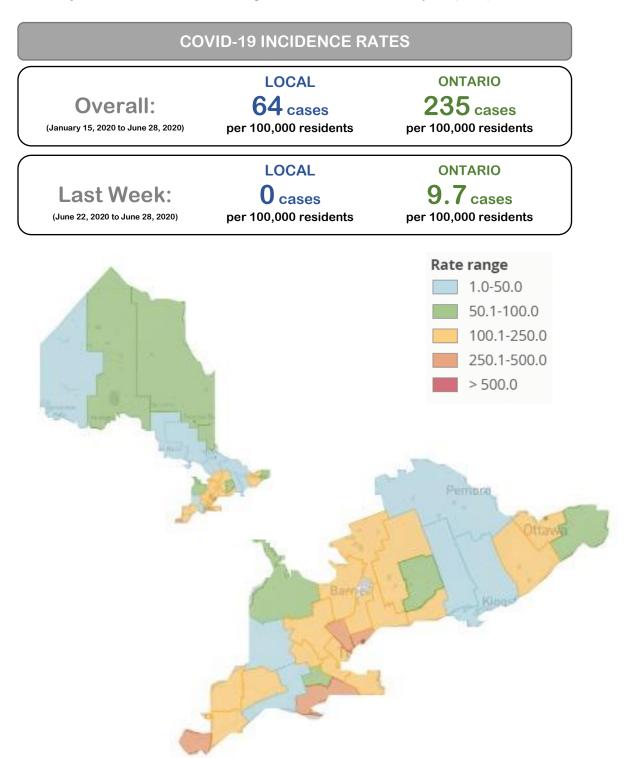

## **Timeline of Cases**

Report Date: June 30, 2020

Note: Information for this report was extracted from Ontario's integrated Public Health Information System (iPHIS) on June 29, 2020 at 4:00 PM

Rate of confirmed cases of COVID-19 by public health unit: Ontario, January 15 to June 28, 2020 *Source:* Ontario Ministry of Health. Ontario COVID-19 Data Tool: Counts and rates of COVID-19 in Ontario.

 $\label{lem:https://www.publichealthontario.ca/en/data-and-analysis/infectious-disease/covid-19-data-surveillance/covid-19-data-tool$