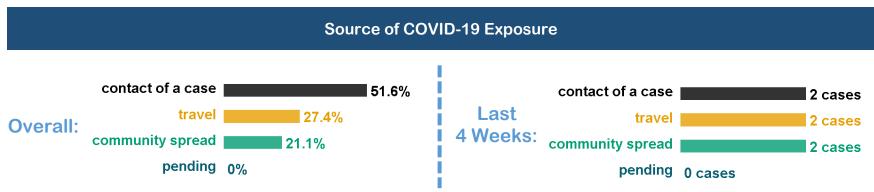

## **Timeline of Cases**

Report Date: June 30, 2020

Note: Information for this report was extracted from Ontario's integrated Public Health Information System (iPHIS) on June 29, 2020 at 4:00 PM

Rate of confirmed cases of COVID-19 by public health unit: Ontario, January 15 to June 28, 2020 *Source:* Ontario Ministry of Health. Ontario COVID-19 Data Tool: Counts and rates of COVID-19 in Ontario.