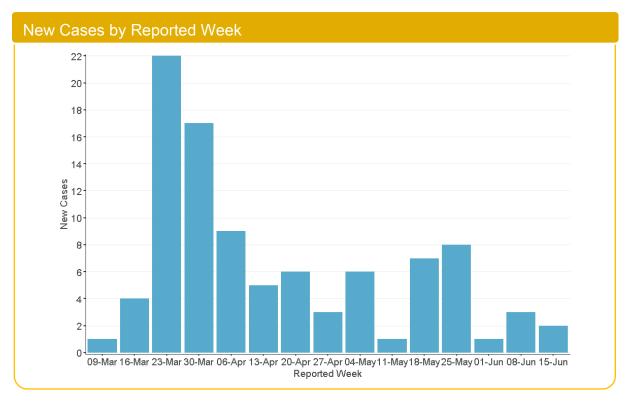

## **Timeline of Cases**

Report Date: June 30, 2020

Note: Information for this report was extracted from Ontario's integrated Public Health Information System (iPHIS) on June 29, 2020 at 4:00 PM

Rate of confirmed cases of COVID-19 by public health unit: Ontario, January 15 to June 28, 2020 *Source:* Ontario Ministry of Health. Ontario COVID-19 Data Tool: Counts and rates of COVID-19 in Ontario.