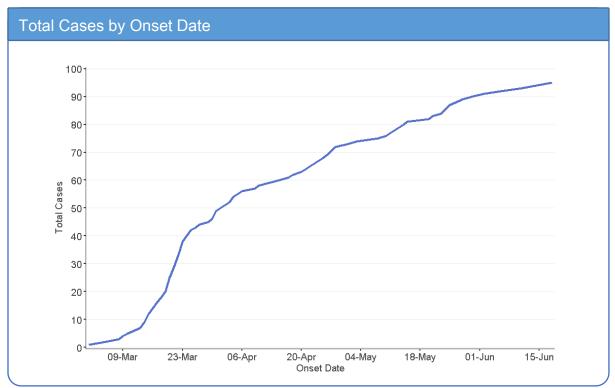

## **Timeline of Cases**

Report Date: June 30, 2020

Note: Information for this report was extracted from Ontario's integrated Public Health Information System (iPHIS) on June 29, 2020 at 4:00 PM

Rate of confirmed cases of COVID-19 by public health unit: Ontario, January 15 to June 28, 2020 *Source:* Ontario Ministry of Health. Ontario COVID-19 Data Tool: Counts and rates of COVID-19 in Ontario.