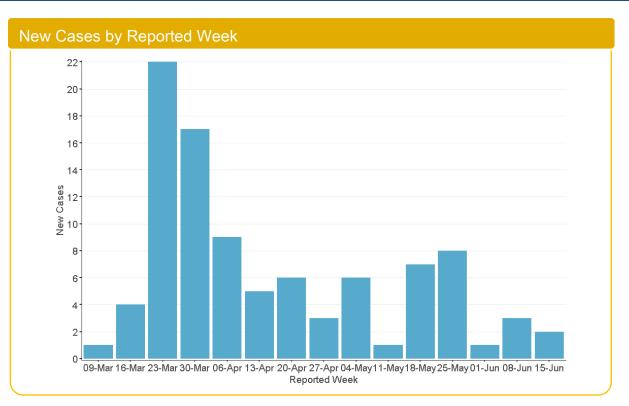

Report Date: June 24, 2020

Note: Information for this report was extracted from Ontario's integrated Public Health Information System (iPHIS) on June 23, 2020 at 4:00 PM.