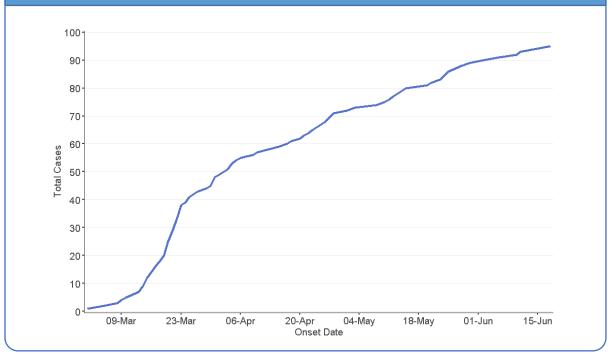

#### **Timeline of Cases**

## Total Cases by Onset Date

Report Date: June 24, 2020

Note: Information for this report was extracted from Ontario's integrated Public Health Information System (iPHIS) on June 23, 2020 at 4:00 PM

Rate of confirmed cases of COVID-19 by public health unit: Ontario, January 15 to June 22, 2020 Source: Ontario Ministry of Health. Ontario COVID-19 Data Tool: Counts and rates of COVID-19 in Ontario. Available: <u>https://www.publichealthontario.ca/en/data-and-analysis/infectious-disease/covid-19-data-surveillance/covid-19-data-tool</u>