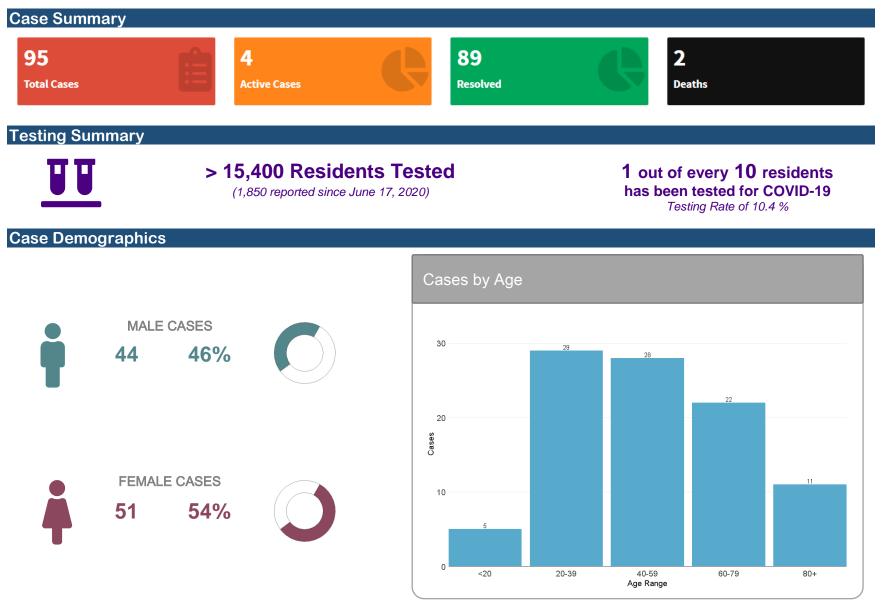

Report Date: June 24, 2020

Note: Information for this report was extracted from Ontario's integrated Public Health Information System (iPHIS) on June 23, 2020 at 4:00 PM and the Ontario Laboratories Information System (OLIS) on June 24, 2020 at 8:55 AM.