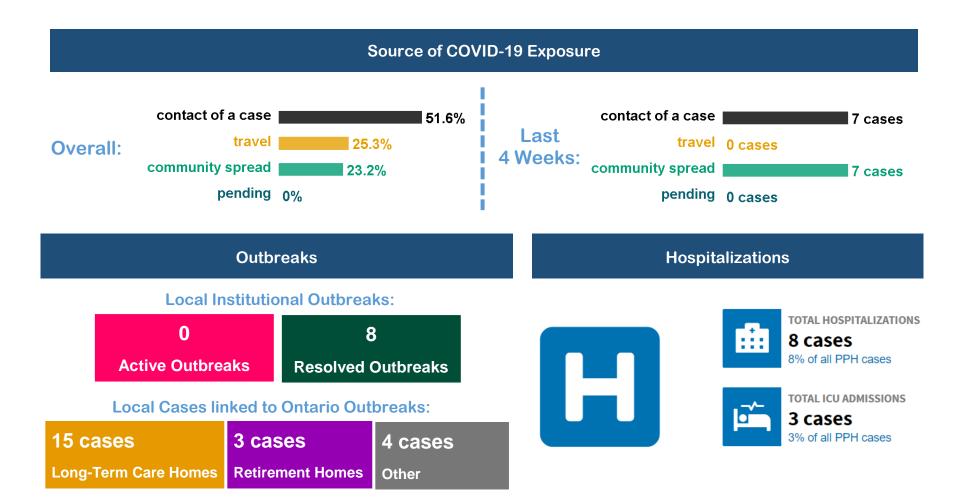

Report Date: June 24, 2020

Note: Information for this report was extracted from Ontario's integrated Public Health Information System (iPHIS) on June 23, 2020 at 4:00 PM and the Ontario Laboratories Information System (OLIS) on June 24, 2020 at 8:55 AM.