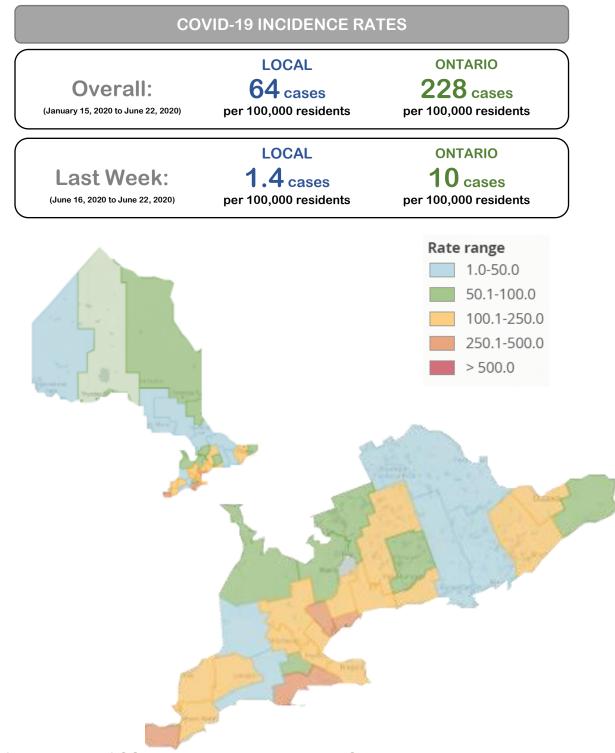

## Total Cases by Onset Date

Report Date: June 24, 2020

Note: Information for this report was extracted from Ontario's integrated Public Health Information System (iPHIS) on June 23, 2020 at 4:00 PM

Rate of confirmed cases of COVID-19 by public health unit: Ontario, January 15 to June 22, 2020 Source: Ontario Ministry of Health. Ontario COVID-19 Data Tool: Counts and rates of COVID-19 in Ontario. Available: <u>https://www.publichealthontario.ca/en/data-and-analysis/infectious-disease/covid-19-data-surveillance/covid-19-data-tool</u>